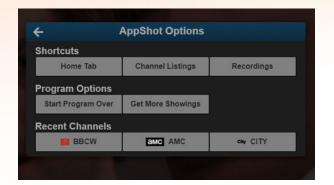

#### Home Button

When you click the Home button, you will get the following pop-up panel:

**Note:** The Home button is not available while viewing any program in full-screen mode.