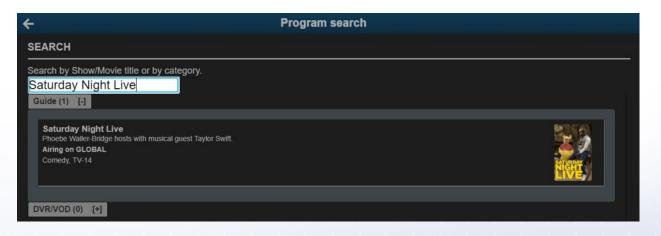

### 2 Search

You can search through available and recorded programming with the search feature. To do so, enter the title of a show/movie or a category name and then confirm your choice by the method most appropriate to the device you're using. (For example, pressing Enter on a keyboard or touching elsewhere on the screen on a mobile device.) Please be advised that depending on device, the search form may start searching automatically after one or more characters have been entered.

| Search by Show/Movie title or by catego |
|-----------------------------------------|
| Please type at least 2 characters.      |

If any results are found, they will be displayed below your search criteria grouped by program name. Individual episodes can be accessed by selecting the program. From there, you may select a live program to view or a future program to record.

**Note:** There is no Home button on the Search page; to return to the Home Screen, you must use the back arrows.