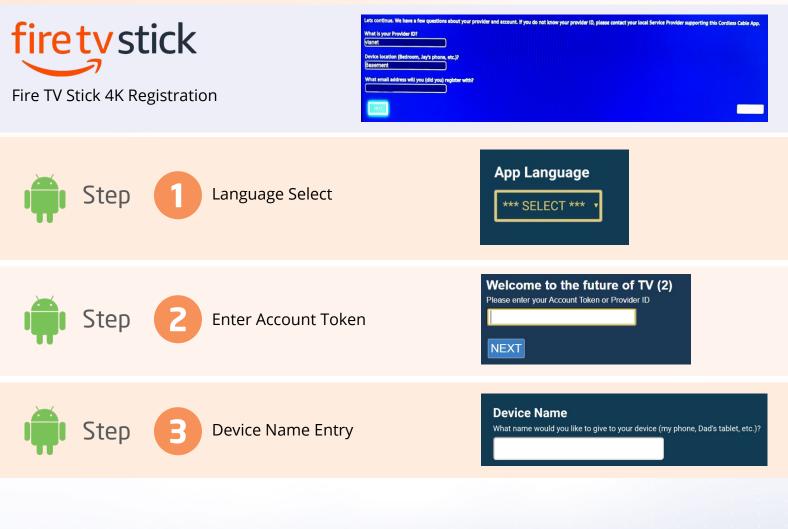

Step

Once you have downloaded and installed your application, or have visited the supplied URL, you will be prompted to enter in some information.

Depending on the application (*see screenshots on the following page*), you may be asked to enter this information in steps or all at once:

App Language

\*\*\* SELECT \*\*\*

- Choose your preferred app language. Currently available languages include ENGLISH and FRENCH.
- Enter the Account Token that was provided to you in your Account Activation Email during signup into the available text field.

You can also find your Account Token in the Setting Option ( 🔤 ) of any previously Registered Device.

• Choose a name for your device. This will help you differentiate one device from another, for example "Sarah's iPad" and "Basement Firestick".