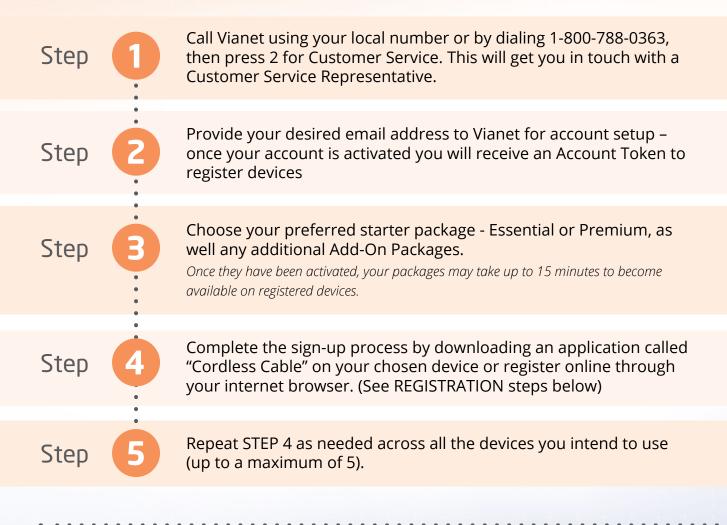

# Flexty Sign-Up

To sign up for Flextv service follow these five easy steps.

Step

Once you have downloaded and installed your application, or have visited the supplied URL, you will be prompted to enter in some information.

Depending on the application (*see screenshots on the following page*), you may be asked to enter this information in steps or all at once:

App Language

\*\*\* SELECT \*\*\*

- Choose your preferred app language. Currently available languages include ENGLISH and FRENCH.
- Enter the Account Token that was provided to you in your Account Activation Email during signup into the available text field.

You can also find your Account Token in the Setting Option ( 🔤 ) of any previously Registered Device.

• Choose a name for your device. This will help you differentiate one device from another, for example "Sarah's iPad" and "Basement Firestick".

Once the needed information has been supplied, you are done and your device is ready to start accessing Flextv.

You may need to refresh the webpage or reload the app if you are not immediately brought to the home screen .